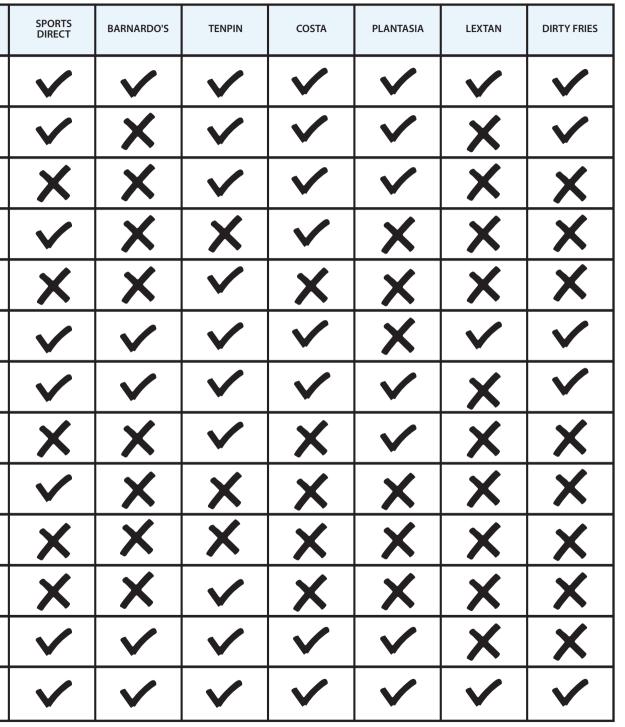

ssible for visually impaired, e.g.<br>do you provide information in Braille?                  | X            | X                | X               | X              | X            | $\checkmark$ | X            | X                     | X            |
| Do you have seating available in your venue for customers to use if they need a rest?                                 | $\checkmark$ | $\checkmark$     | $\checkmark$    | $\checkmark$   | $\checkmark$ | $\checkmark$ | $\checkmark$ | X                     | X            |
| Do you have clear signage and lighting?                                                                               | $\checkmark$ |                  | $\checkmark$    | $\checkmark$   | $\checkmark$ | $\checkmark$ | $\checkmark$ | $\checkmark$          | $\checkmark$ |